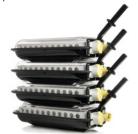

### Stackable components

The luminaire, telescopic mast and steel basket all detach and stack for easy transportation and convenient storage.