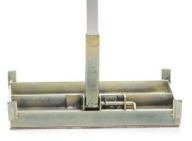

### Stackable components

The luminaire, telescopic mast and steel basket all detach and stack for easy transportation and convenient storage.

#### Water, dust and shock resistant

IP44 rated for outdoor use. IEC 60309 industrial plugs and connectors. Highly durable polycarbonate lens casing ideal for construction sites.

| Rated Voltage      | 110V             | Lamp CCT          | 6500K         |
|--------------------|------------------|-------------------|---------------|
| Rated Wattage      | 30W              | Rated Temperature | 50 °C         |
| Ingress Protection | IP44             | Luminaire Length  | 54.6 cm       |
| Replaceable Bulbs  | Yes              | Luminaire Width   | 27.3 cm       |
| Total Lamp Lumens  | 4,000            | Luminaire Height  | 13.5 cm       |
| LED Lifespan       | 20,000+ hours    | Luminaire Weight  | 3.3 kg        |
| Complies with      | IEC 60598-1:2014 | Mast Height       | 1.8 m - 2.8 m |