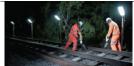

## Long distance temporary floodlighting

Lighting long stretches of road, rail track or tunnel is now easier and more efficient than ever with the Linklite LED temporary lighting system.

#### Go further with Linklite LED

Linklite is designed to be daisy chained to illuminate long distances. With Linklite LED it's possible to floodlight in excess of half a kilometre using less than 2KW of generator power.